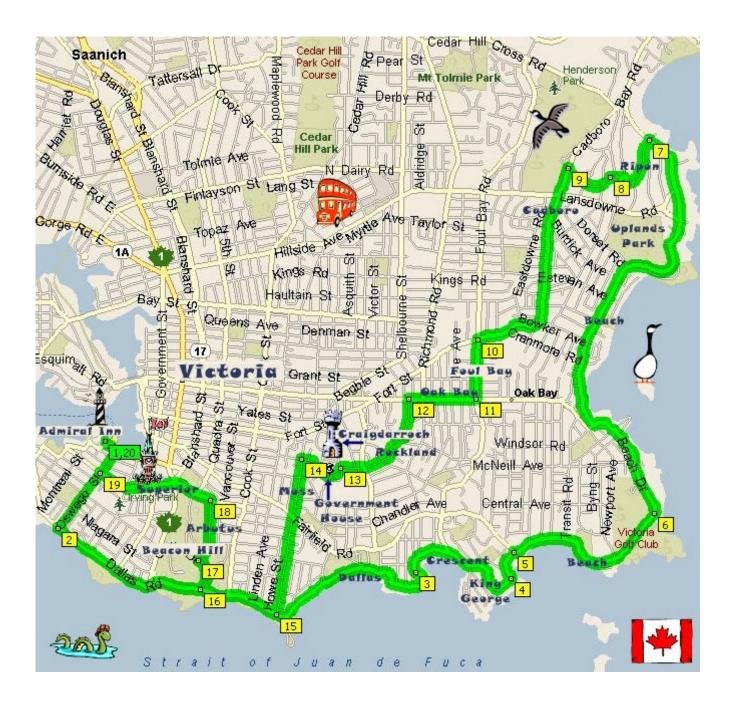

## Victoria City Tour 17 Miles

|           | Mile        |               | Instruction                                                                | For    |
|-----------|-------------|---------------|----------------------------------------------------------------------------|--------|
| 1         | 0.0         |               | Depart Admiral Inn (257 Belleville) on Belleville Street.                  | 0.1 mi |
|           | 0.1         | R             | Oswego Street (towards water).                                             | 0.6 mi |
| 2         | 0.7         | L             | <b>Dallas Road</b> (follow shoreline for next 9 miles to just north        |        |
|           |             |               | of <i>Uplands Park</i> - #7 - road will change names several times).       | 2.5 mi |
|           | 3.2         |               | Becomes Hollywood Crescent.                                                | 0.4 mi |
| 3         | 3.6         | BR            | Becomes Robertson Street.                                                  | 0.1 mi |
|           | 3.7         |               | Becomes Crescent Road.                                                     | 0.4 mi |
| 4         | 4.1         | $\mathbf{BL}$ | Becomes King George Terrace.                                               | 0.6 mi |
| 5         | 4.7         | BR            | Beach Drive.                                                               | 4.3 mi |
| 6         | <b>5.6</b>  |               | Victoria Golf Course.                                                      |        |
| 7         | 9.0         | L             | <b>Ripon Road</b> to circle drive. Go 1/2 way around circle to right.      | 0.3 mi |
|           | 9.3         | R             | Upper Terrace.                                                             | 0.1 mi |
| 8         | 9.4         | $\mathbf{BL}$ | Becomes Cotswold Road.                                                     | 0.4 mi |
| 9         | 9.8         | L             | Cadboro Bay Road.                                                          | 1.4 mi |
| 10        | 11.2        | L             | Foul Bay Road.                                                             | 0.4 mi |
| 11        | 11.6        | R             | Oak Bay Avenue.                                                            | 0.5 mi |
| 12        | 12.1        | L             | Rockland Avenue (not Richmond Avenue).                                     | 0.7 mi |
|           |             |               | Enter <i>Government House</i> grounds and gardens on left                  |        |
|           |             |               | or <i>Craigdarroch Castle</i> on right.                                    |        |
| <b>13</b> | 12.8        |               | Return back to <b>Rockland Avenue</b> and continue west.                   | 0.3 mi |
| 14        | 13.1        | L             | Moss Street and go downhill to water.                                      | 1.1 mi |
| <b>15</b> | 14.2        | R             | Dallas Road.                                                               | 0.5 mi |
| <b>16</b> | 14.7        | R             | Circle Drive - through Beacon Hill Park.                                   | 0.3 mi |
| 17        | <b>15.0</b> | R             | Arbutus Way, continuing through Beacon Hill Park.                          | 0.4 mi |
| 18        | <b>15.4</b> | L             | Southgate Street.                                                          | 0.2 mi |
|           | <b>15.6</b> |               | Road name changes to <b>Superior Street</b> after crossing <b>Hwy #1</b> . | 0.5 mi |
|           |             |               | Superior Street runs behind the Parliament Buildings.                      |        |
| 19        | 16.1        | R             | Oswego Street.                                                             | 0.2 mi |
|           | 16.3        | L             | Belleville Street.                                                         | 0.1 mi |
| 20        | <b>16.4</b> |               | Return to <b>Admiral Inn</b> ( <b>257 Belleville</b> ).                    |        |