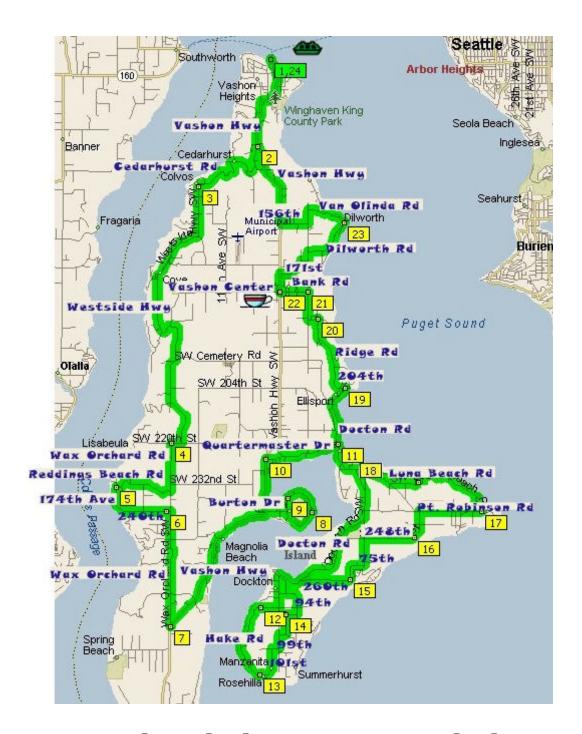

## Vashon Island - Burton - Maury Island 52 miles

|           | Mile        |   | Instruction                                                                                    | For    |
|-----------|-------------|---|------------------------------------------------------------------------------------------------|--------|
| 1         | 0.0         |   | Depart <i>Vashon Island Ferry Dock</i> going south on Vashon Hwy SW.                           | 1.9 mi |
| 2         | 1.9         | R | SW Cedarhurst Road.                                                                            | 2.0 mi |
| 3         | 3.9         |   | Road continues as <b>Westside Hwy SW</b> .                                                     | 5.7 mi |
|           | 9.6         | R | SW 220th Street.                                                                               | 0.2 mi |
| 4         | 9.8         | L | Wax Orchard Road SW.                                                                           | 0.9 mi |
|           | 10.7        | R | SW Reddings Beach Road.                                                                        | 1.2 mi |
| 5         | 11.9        |   | Road continues as <b>147th Avenue SW</b> , and then <b>SW 240th Street</b> .                   | 1.3 mi |
| 6         | 13.2        | R | Wax Orchard Road SW.                                                                           | 2.1 mi |
| 7         | 15.3        | L | Sharp left turn to <b>Vashon Hwy SW</b> going north.                                           | 3.0 mi |
|           | <b>18.3</b> | R | SW Burton Drive.                                                                               | 0.4 mi |
|           | <b>18.7</b> | R | SW Bayview Drive (97th Avenue SW).                                                             | 0.7 mi |
| 8         | <b>19.4</b> | L | Continue on <b>SW Harbor Drive</b> .                                                           | 0.8 mi |
| 9         | 20.2        |   | 97th Avenue SW and then go right on SW Burton Drive.                                           | 0.6 mi |
|           | 20.8        | R | Vashon Hwy SW.                                                                                 | 1.0 mi |
| 10        | 21.8        | R | SW Quartermaster Drive.                                                                        | 1.4 mi |
| 11        | 23.2        | R | <b>Dockton Road SW</b> (continues as <b>SW Dock Street</b> after park).                        | 3.9 mi |
|           | 27.1        | L | 99th Avenue SW and right on SW 268th Street.                                                   | 0.9 mi |
| 12        | <b>28.0</b> |   | Continue on <b>Hake Road SW</b> and then <b>Manzanita Beach Road SW</b> .                      | 1.5 mi |
| 13        | <b>29.6</b> | _ | Continue on <b>101st Ave</b> , then right on <b>280th Street</b> and left on <b>99th Ave</b> . | 1.0 mi |
|           | 30.6        | R | SW Summerhurst Road and left on 97th Avenue SW.                                                | 0.5 mi |
| 14        | 31.1        | _ | Continue SW 270th Street and go left on 94th Ave SW (SW 264th Street).                         | 0.8 mi |
|           | 31.9        | R | 97th Ave SW, right SW Dock Street and bear right on SW 260th Street.                           | 1.4 mi |
| 15        | 33.3        |   | Continue on <b>79th Avenue SW</b> .                                                            | 0.3 mi |
|           | 33.6        |   | Continue on SW 256th St, left on 75th Ave SW and right on SW 248th St.                         | 1.7 mi |
| 16        | <b>35.3</b> | _ | Continue on 59th Avenue SW and go right on SW Robinson Road.                                   | 1.6 mi |
| 17        | <b>36.9</b> | L | Continue on SW Luana Beach Road.                                                               | 2.3 mi |
| 18        | 39.2        | R | Point Robinson Rd, continue on Dockton Rd and Chautaugua Beach Rd.                             |        |
| 19        | 41.7        | L | SW 204th Street which becomes Ridge Road SW.                                                   | 1.6 mi |
| 20        | 43.3        | Ţ | SW 184th Street and then right on Beall Road SW.                                               | 0.7 mi |
| 21        | 44.0        | L | SW Bank Road.                                                                                  | 0.5 mi |
| 22        | 44.5        |   | <b>Vashon Center</b> - Rest stop for nourishment and socializing.                              |        |
| <b>22</b> | 44.5        | _ | Take Vashon Hwy SW going north.                                                                | 0.3 mi |
|           | 44.8        | R | SW 171st St, right on Gorsuch Rd, left on 91st Ave, right on Dilworth Rd.                      | 1.8 mi |
| <b>23</b> | 46.6        | _ | Continue on Van Olinda Rd, bear left on 91st Ave, then right on 156th St.                      | 1.5 mi |
|           | 48.1        | R | Vashon Hwy SW.                                                                                 | 3.4 mi |
| <b>24</b> | <b>51.5</b> |   | Return to Vashon Island Ferry Dock.                                                            |        |