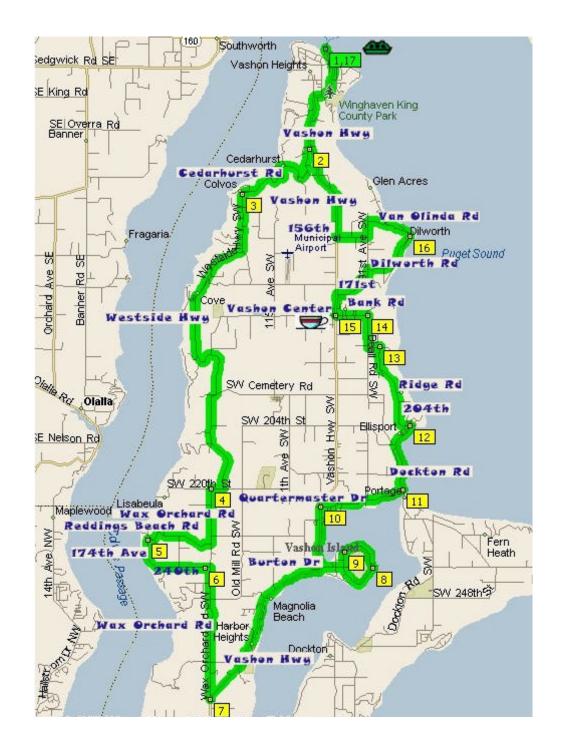

## Vashon Island - Burton with a Few Extra Miles 34 Miles

|           | Mile |               | Instruction                                                                         | For    |
|-----------|------|---------------|-------------------------------------------------------------------------------------|--------|
| 1         | 0.0  |               | Depart Vashon Island Ferry Dock going south on Vashon Hwy.                          | 1.9 mi |
| 2         | 2.0  | R             | SW Cedarhurst Road.                                                                 | 1.9 mi |
| 3         | 3.9  |               | Road continues as <b>Westside Hwy SW</b> .                                          | 5.7 mi |
|           | 9.6  | R             | SW 220th Street.                                                                    | 0.2 mi |
| 4         | 9.8  | L             | Wax Orchard Road SW.                                                                | 0.9 mi |
|           | 10.7 | R             | SW Reddings Beach Road.                                                             | 1.2 mi |
| 5         | 11.9 |               | Road continues as <b>147th Avenue SW</b> and then <b>SW 240th Street</b> .          | 1.3 mi |
| 6         | 13.2 | R             | Wax Orchard Road SW.                                                                | 2.1 mi |
| 7         | 15.3 | L             | Sharp left turn onto <b>Vashon Hwy SW</b> .                                         | 3.0 mi |
|           | 18.3 | R             | SW Burton Drive.                                                                    | 0.4 mi |
|           | 18.7 | R             | 97th Avenue SW (becomes SW Bayview Drive).                                          | 0.7 mi |
| 8         | 19.4 | L             | Road continues as <b>SW Harbor Drive</b> .                                          | 0.8 mi |
| 9         | 20.2 |               | Road continues as <b>97th Avenue SW</b> , then go right on <b>SW Burton Drive</b> . | 0.6 mi |
|           | 20.8 | R             | Vashon Hwy SW.                                                                      | 1.0 mi |
| 10        | 21.7 | R             | SW Quartermaster Drive.                                                             | 1.3 mi |
| 11        | 23.1 | $\mathbf{BL}$ | Portage Way SW, then left on Dockton Rd (Chautauqua Beach Rd).                      | 1.2 mi |
| <b>12</b> | 24.3 | L             | SW 204th Street (becomes Ridge Road SW).                                            | 1.6 mi |
| <b>13</b> | 25.9 | L             | SW 184th Street, then right on Beall Road SW.                                       | 0.7 mi |
| <b>14</b> | 26.6 | L             | SW Bank Road.                                                                       | 0.5 mi |
| <b>15</b> | 27.1 |               | Vashon Center - Rest stop for nourishment and socializing.                          |        |
| <b>15</b> | 27.1 |               | Continue north on Vashon Hwy SW.                                                    | 0.3 mi |
|           | 27.4 | R             | 171st Street, then right on SW Gorsuch Rd and left on 91st Ave.                     | 0.8 mi |
|           | 28.2 | R             | SW Dilworth Road.                                                                   | 1.0 mi |
| 16        | 29.2 |               | Road continues as SW Van Olinda Road.                                               | 0.7 mi |
|           | 29.9 | $\mathbf{BL}$ | 91st Avenue SW, then right on SW 156th Street.                                      | 0.7 mi |
|           | 30.6 | R             | Vashon Hwy SW.                                                                      | 3.4 mi |
| 17        | 34.0 |               | Return to Vashon Island Ferry Dock.                                                 |        |