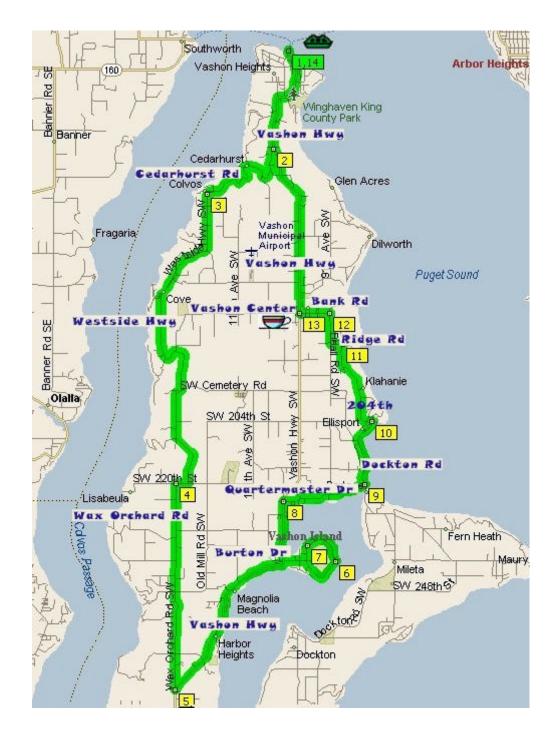

## Vashon Island - Burton - Basic Island Loop 30 Miles

|           | Mile        |               | Instruction                                                              | For    |
|-----------|-------------|---------------|--------------------------------------------------------------------------|--------|
| 1         | 0.0         |               | Leave <b>Vashon Island Ferry Dock</b> going south on <b>Vashon Hwy</b> . | 1.9 mi |
| 2         | 1.9         | R             | SW Cedarhurst Road.                                                      | 2.0 mi |
| 3         | 3.9         |               | Continue going south on <b>Westside Hwy SW</b> .                         | 5.7 mi |
|           | 9.6         | R             | SW 220th Street.                                                         | 0.2 mi |
| 4         | 9.8         | L             | Wax Orchard Road SW.                                                     | 3.4 mi |
| 5         | 13.2        | L             | Take a sharp left onto <b>Vashon Hwy SW</b> .                            | 3.0 mi |
|           | 16.2        | R             | SW Burton Drive.                                                         | 0.4 mi |
|           | 16.6        | R             | 97th Avenue SW (becomes SW Bayview Drive).                               | 0.7 mi |
| 6         | 17.3        | L             | SW Harbor Drive.                                                         | 0.7 mi |
| 7         | <b>18.0</b> | $\mathbf{BL}$ | 97th Avenue SW.                                                          | 0.3 mi |
|           | <b>18.3</b> | R             | SW Burton Drive.                                                         | 0.3 mi |
|           | <b>18.6</b> | R             | Vashon Hwy SW.                                                           | 1.0 mi |
| 8         | 19.6        | R             | SW Quartermaster Drive.                                                  | 1.3 mi |
| 9         | 20.9        | $\mathbf{BL}$ | Portage Way SW (turn left to Dockton Road SW).                           | 0.9 mi |
|           | 21.8        |               | Road continues as <b>Chautauqua Beach Road SW</b> .                      | 0.4 mi |
| 10        | 22.2        | L             | SW 204th Street.                                                         | 0.2 mi |
|           | 22.4        |               | Road continues as <b>Ridge Road SW</b> .                                 | 1.4 mi |
| 11        | 23.8        | L             | SW 184th Street.                                                         | 0.2 mi |
|           | <b>24.0</b> | R             | Beall Road SW.                                                           | 0.5 mi |
| 12        | <b>24.5</b> | L             | SW Bank Road.                                                            | 0.5 mi |
| 12        | <b>25.0</b> |               | <b>Vashon Center</b> - Rest stop for nourishment and socializing.        |        |
| <b>13</b> | <b>25.0</b> |               | Continue north on Vashon Hwy SW.                                         | 4.8 mi |
| <b>14</b> | 29.8        |               | Return to <b>Vashon Island Ferry Dock</b> .                              |        |