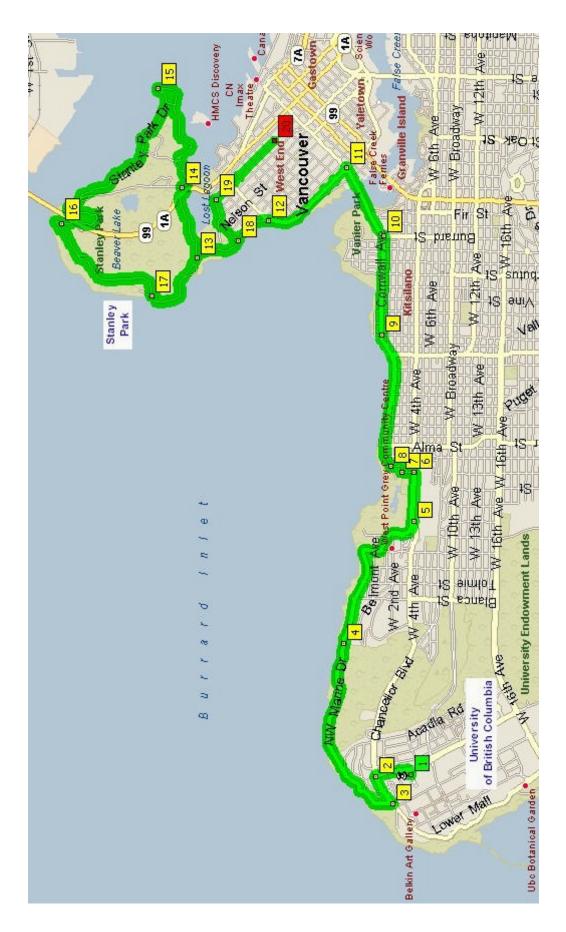

## Direct route from UBC to the Downtown -

|    | Mile        |       | Instruction                                                                  | For           |
|----|-------------|-------|------------------------------------------------------------------------------|---------------|
| 1  | 0.0         |       | UBC Gage Towers (5961 Student Union Blvd).                                   | <b>0.1 mi</b> |
|    | 0.1         | L     | Wesbrook Mall.                                                               | 0.2 mi        |
| 2  | 0.3         | L     | Chancellor Blvd.                                                             | 0.3 mi        |
| 3  | 0.6         | R     | <b>NW Marine Drive</b> . (Along water and beaches.)                          | 3.2 mi        |
| 5  | 3.8         | L     | W 4th Avenue. (Past <i>Jericho Beach Park</i> on left.)                      | 0.4 mi        |
| 6  | 4.2         | L     | Wallace Street.                                                              | 0.3 mi        |
| 8  | 4.5         | R     | Point Grey Road. (Along waterfront.)                                         | 1.2 mi        |
| 9  | 5.7         | L     | Cornwall Avenue.                                                             | 0.8 mi        |
|    | (           | Could | l also turn left at <b>Arbutus Street</b> and follow bike trail along beach. | )             |
| 10 | 6.5         | L     | <b>Burrard Street</b> . (Cross bridge into downtown.)                        | 0.7 mi        |
| 11 | 7.2         | L     | Pacific Street. (Along water.)                                               | 0.4 mi        |
|    | 7.4         |       | Continues as <b>Beach Avenue</b> .                                           | 0.5 mi        |
| 12 | 8.1         | R     | Denman Street.                                                               | 0.4 mi        |
|    | <b>8</b> .5 | R     | Robson Street.                                                               | 0.5 mi        |
| 20 | 9.0         | R     | Bute Street. (Bread Garden is on left side of street.)                       |               |

## UBC to the Downtown via Stanley Park -

|    | Mile |       | Instruction                                                          | For    |
|----|------|-------|----------------------------------------------------------------------|--------|
| 1  | 0.0  |       | UBC Gage Towers (5961 Student Union Blvd).                           | 0.1 mi |
|    | 0.1  | L     | Wesbrook Mall.                                                       | 0.2 mi |
| 2  | 0.3  | L     | Chancellor Blvd.                                                     | 0.3 mi |
| 3  | 0.6  | R     | NW Marine Drive. (Along water and beaches.)                          | 3.2 mi |
| 5  | 3.8  | L     | W 4th Avenue. (Past <i>Jericho Beach Park</i> on left.)              | 0.4 mi |
| 6  | 4.2  | L     | Wallace Street.                                                      | 0.3 mi |
| 8  | 4.5  | R     | Point Grey Road. (Along waterfront.)                                 | 1.2 mi |
| 9  | 5.7  | L     | Cornwall Avenue.                                                     | 0.8 mi |
|    | (    | Could | also turn left at Arbutus Street and follow bike trail along beach.) | )      |
| 10 | 6.5  | L     | <b>Burrard Street</b> . (Cross bridge into downtown.)                | 0.7 mi |
| 11 | 7.2  | L     | Pacific Street. (Along water.)                                       | 0.4 mi |
|    | 7.6  |       | Continues as <b>Beach Ävenue</b> .                                   | 0.5 mi |
| 12 | 8.1  |       | Passes <b>Denman Street</b> turnoff.                                 | 0.4 mi |
|    | 8.4  |       | Continues as Stanley Park Drive.                                     | 0.4 mi |
| 13 | 8.8  | R     | N Lagoon Drive.                                                      | 0.8 mi |
| 14 | 9.6  |       | Cross <b>Hwy 99</b> and continue on <b>Stanley Park Drive</b> .      | 3.3 mi |
|    |      |       | (Follow drive around park - counterclockwise.)                       |        |
| 16 | 12.9 |       | Cross-under <b>Hwy 99</b> and continue on same route.                | 2.3 mi |
| 18 | 15.2 | L     | Lagoon Drive (at end of park).                                       | 0.5 mi |
| 19 | 15.7 | R     | Robson Street.                                                       | 0.7 mi |
| 20 | 16.4 | R     | Bute Street. (Bread Garden is on left side of street.)               |        |