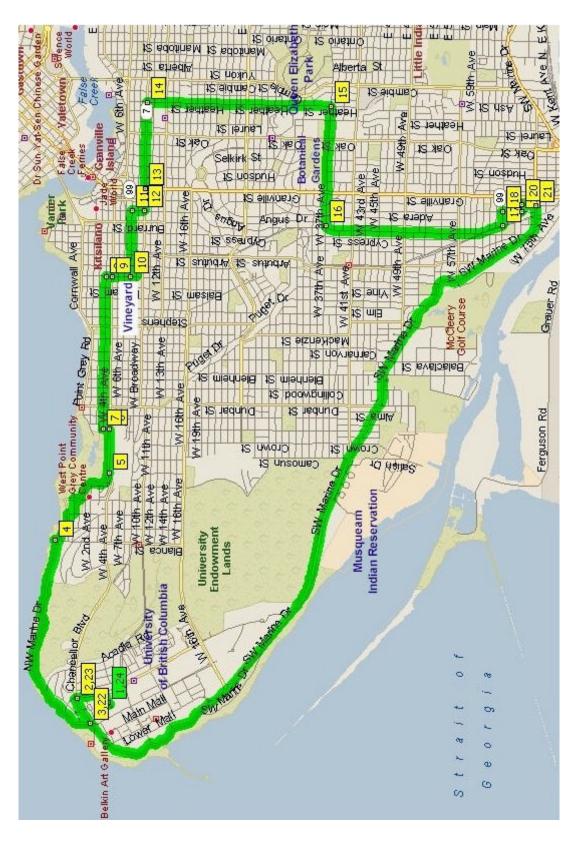

## **UBC - South Vancouver Loop - 22 Miles**

|           | Mile        |               | Instruction                                                           | For    |
|-----------|-------------|---------------|-----------------------------------------------------------------------|--------|
| 1         | 0.0         | L             | Depart <i>Gage Towers</i> parking lot on Wesbrook Mall.               | 0.4 mi |
| 2         | 0.4         | L             | Chancellor Blvd.                                                      | 0.3 mi |
| 3         | 0.7         | R             | NW Marine Drive.                                                      | 2.1 mi |
| 4         | 2.9         |               | Passing <b>Locarno Beach Park</b> , continue on <b>Marine Drive</b> . | 1.0 mi |
| 5         | 3.9         | L             | W 4th Avenue.                                                         | 0.4 mi |
| 6         | 4.3         | L             | Wallace Street.                                                       | 0.1 mi |
| 7         | 4.4         | R             | W 3rd Avenue (follow Seaside Bicycle Route).                          | 1.5 mi |
| 8         | <b>5.9</b>  | R             | Vine Street.                                                          | 0.1 mi |
| 9         | 6.0         |               | Vineyard Restaurant, corner of Vine and W 4th Avenue.                 | 0.2 mi |
|           |             |               | Vineyard Restaurant has outside seating so                            |        |
|           |             |               | you can watch your bikes - great spot for breakfast.                  |        |
| 10        | 6.2         | L             | 7th Avenue.                                                           | 0.7 mi |
| 11        | 6.9         | R             | Pine Street.                                                          | 0.1 mi |
| 12        | 7.0         | L             | W Broadway.                                                           | 0.2 mi |
| 13        | 7.3         |               | Intersection of <b>W Broadway</b> and <b>Granville Street</b> .       | 0.8 mi |
| <b>14</b> | 8.1         | R             | <b>Heather Street</b> (follow <i>Heather Bicycle Route</i> ).         | 1.8 mi |
| <b>15</b> | 9.9         | R             | W 37th Avenue (follow <i>Midtown Bicycle Route</i> ).                 | 1.2 mi |
| 16        | 11.1        | $\mathbf{BL}$ | Angus Drive (East Blvd) (follow Cypress Bicycle Route).               | 1.8 mi |
| 17        | 12.8        | L             | W 64th Avenue.                                                        | 0.1 mi |
| 18        | 13.0        | R             | Adera Street.                                                         | 0.2 mi |
| 19        | 13.2        | L             | W 68th Avenue.                                                        | -      |
| <b>20</b> | 13.2        | R             | Cornish Street.                                                       | 0.1 mi |
| 21        | <b>13.4</b> | R             | SW Marine Drive (follow SW Marine Bicycle Route).                     | 7.6 mi |
|           |             |               | <b>CAUTION</b> RR Tracks right after turn.                            |        |
| <b>22</b> | 21.0        | BR            | Continue <b>Chancellor Blvd</b> .                                     | 0.3 mi |
| <b>23</b> | 21.3        | R             | Wesbrook Mall.                                                        | 0.2 mi |
| <b>24</b> | 21.6        | R             | Return to <i>Gage Towers</i> parking lot.                             |        |
|           |             |               |                                                                       |        |