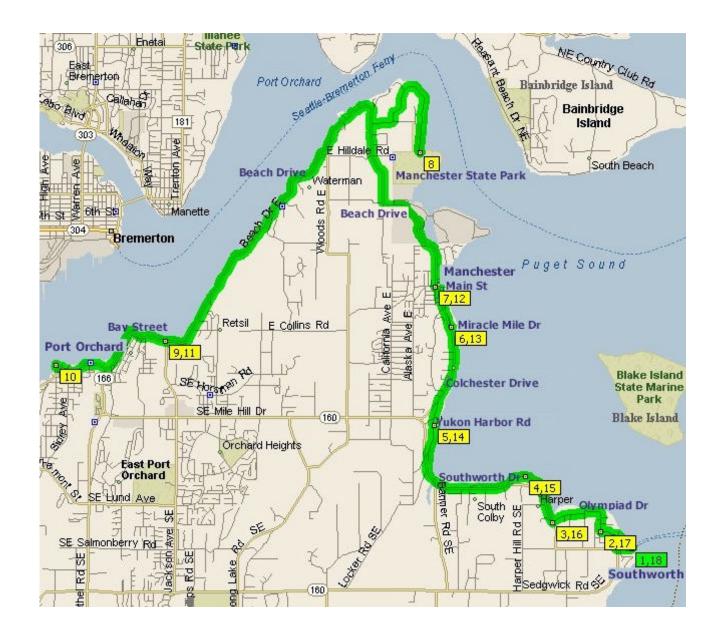

## Southworth - Port Orchard 31 miles

|     | Mile        |    | Instruction                                                                            | For    |
|-----|-------------|----|----------------------------------------------------------------------------------------|--------|
| 1   | 0.0         |    | Depart <i>Ferry Dock</i> going uphill on <b>SE Southworth Drive</b> ( <b>SR-160</b> ). | 0.2 mi |
|     | 0.2         | R  | <b>SE Cherry Street</b> (follow up and down as street winds around hills).             | 0.4 mi |
| 2   | 0.6         | R  | Olympiad Drive (towards shoreline).                                                    | 0.4 mi |
|     | 1.0         | R  | Stay right on <b>Olympiad Drive</b> as it intersects <b>Nokomis Road</b> .             | 0.4 mi |
| 3   | 1.4         | R  | SE Southworth Drive (SR-160).                                                          | 0.5 mi |
|     |             |    | In <i>Harper</i> ; as highway makes sharp left turn, proceed straight ahead,           |        |
|     |             |    | there is wood house-closed espresso stand and pier on right. Push                      |        |
|     |             |    | bikes straight ahead and continue along shoreline on <b>Cornell Road</b> .             |        |
| 4   | 1.9         | BR | 0 0                                                                                    | 0.5 mi |
|     | 2.4         | BR | · · · · · · · · · · · · · · · · · · ·                                                  | 1.0 mi |
| 5   | 3.4         | BR | Continue along water as <b>Yukon Harbor Road SE</b> .                                  | 0.8 mi |
|     | 4.2         | BR | Exit Yukon Harbor Road onto Colchester Drive.                                          | 0.9 mi |
| 6   | 5.1         | R  | Miracle Mile Drive E (staying along water).                                            | 0.1 mi |
|     | 5.2         | BR | Return to Colchester Drive.                                                            | 0.4 mi |
|     | 5.6         | L  | E Main Street (Manchester).                                                            | 0.1 mi |
| 7   | 5.7         | R  | Beach Drive E.                                                                         | 2.2 mi |
| _   | 7.9         | R  | E Hilldale Road (Manchester State Park).                                               | 1.7 mi |
| 8   | 9.6         | _  | Return from park on <b>E Hilldale Road</b> .                                           | 1.7 mi |
| _   | 11.2        | R  | Return to <b>Beach Drive E</b> and continue along water.                               | 4.1 mi |
| 9   | 15.3        | _  | Continue along water on <b>Bay Street</b> ( <b>SR-160</b> ) into <b>Port Orchard</b> . | 1.6 mi |
| 10  | 16.9        | R  | <b>Port Orchard Marina</b> - Mid-way rest stop - restrooms - water.                    |        |
| 10  | 16.9        |    | Return on SR-160 (Bay Street) along water out of town.                                 | 1.6 mi |
| 11  | 18.5        | _  | Road continues straight as <b>Beach Drive E</b> .                                      | 6.4 mi |
| 12  | 24.9        | L  | E Main Street then right on Colchester Drive E (Manchester).                           | 0.5 mi |
| 13  | 25.4        |    | Miracle Mile Drive follows water line while Colchester stays straight.                 | 0.1 mi |
|     | 25.5        | DI | Stay straight on <b>Colchester Drive</b> .                                             | 0.9 mi |
| 14  | 26.4        | BL | Yukon Harbor Road SE (stay along water).                                               | 0.8 mi |
| 4 - | 27.2        | BL | Return to <b>SE Southworth Drive</b> ( <b>SR-160</b> ) and continue south.             | 1.0 mi |
| 15  | 28.2        | L  | SE Cornell Road (stay along water).                                                    | 0.5 mi |
| 10  | 28.7        |    | Return to <b>Southworth Drive</b> ( <b>SR-160</b> ) continuing along water.            | 0.4 mi |
| 16  | 29.1        | L  | Olympiad Drive.                                                                        | 0.4 mi |
| 1~  | 29.5        | L  | At <b>Nokomis Road</b> , staying on <b>SE Olympiad Drive</b> .                         | 0.4 mi |
| 17  | 29.9        | L  | SE Cherry Street.                                                                      | 0.4 mi |
| 10  | 30.3        | L  | SE Southworth Drive (SR-160).                                                          | 0.2 mi |
| 18  | <b>30.5</b> |    | Return to <b>Southworth Ferry Dock</b> .                                               |        |