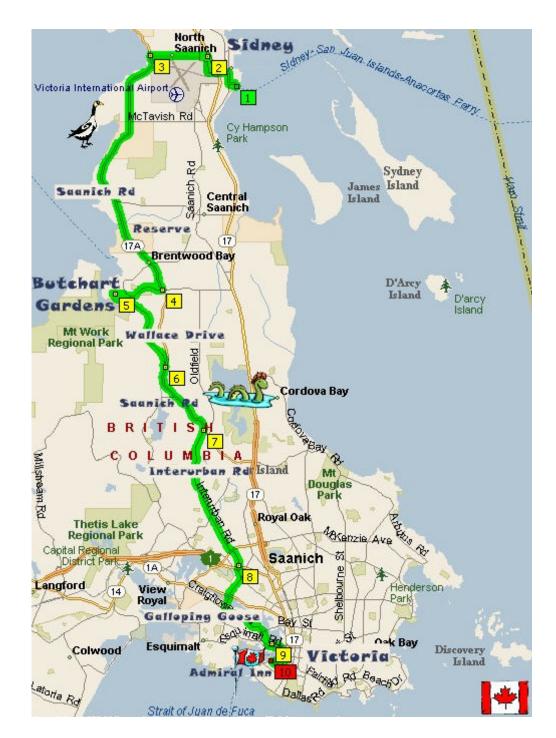

## Sidney - Butchart Gardens - Victoria 26 miles

|    | Mile        |               | Instruction                                                                        | For           |
|----|-------------|---------------|------------------------------------------------------------------------------------|---------------|
| 1  | 0.0         |               | Depart Sidney-Anacortes Ferry Dock.                                                | 0.2 mi        |
|    | 0.2         | L             | Ocean Avenue.                                                                      | 0.2 mi        |
|    | 0.4         | R             | 5th Street.                                                                        | 0.3 mi        |
|    | 0.7         | L             | Beacon Avenue (cross Patricia Bay Hwy).                                            | 0.6 mi        |
|    | 1.3         |               | Becomes McDonald Park Road.                                                        | 0.4 mi        |
| 2  | 1.7         | $\mathbf{BL}$ | Mills Road.                                                                        | 1.5 mi        |
| 3  | 3.2         | L             | W Saanich Road (Hwy-17A).                                                          | 7.4 mi        |
|    |             |               | Climb big hill after crossing Mt. Newton Cross Road.                               |               |
|    |             |               | Cross Stelly's Cross Road and Wallace Drive.                                       |               |
| 4  | 10.6        | R             | Benvenuto Avenue.                                                                  | 1.2 mi        |
|    | 11.8        |               | Enter <b>Butchart Gardens</b> . Rest Stop.                                         | 0.2 mi        |
| 5  | <b>12.0</b> |               | Exit park continuing on <b>Benvenuto Avenue</b> - <b>uphill climb</b> .            | 0.8 mi        |
|    | 12.8        | R             | Wallace Drive.                                                                     | 2.3 mi        |
| 6  | 15.1        | R             | W Saanich Road (Hwy-17A).                                                          | 2.2 mi        |
|    |             |               | Continue past turnoff to <b>Prospect Lake Road</b> .                               |               |
|    |             |               | Jog right then left to <b>Interurban Road</b> . Look <b>carefully</b> for turnoff. |               |
|    |             |               | If you pass <b>Old West Saanich Road</b> , you've gone too far!                    |               |
|    | 17.3        |               | Interurban Road. (Cross McKenzie Avenue.)                                          | <b>4.0</b> mi |
| 8  | 21.3        | L             | Galloping Goose Trail (parallels Trans Canadian Hwy 1).                            | 1.0 mi        |
|    | 22.3        |               | Trail crosses <b>Switch Bridge</b> - <b>follow signs</b> to <b>Victoria</b> .      | 2.0 mi        |
|    |             |               | Cross <b>Burnside Rd</b> , <b>Gorge Rd</b> , and <i>Victoria Harbor</i> on bridge. |               |
| 9  | <b>24.3</b> |               | Exit trail onto <b>Harbour Road</b> .                                              | 0.1 mi        |
|    | <b>24.4</b> | L             | Esquimalt Road.                                                                    | 0.2 mi        |
|    | <b>24.6</b> |               | Becomes <b>Johnson Street</b> and crosses bridge.                                  | 0.2 mi        |
|    | 24.8        |               | Wharf Street.                                                                      | 0.4 mi        |
|    | <b>25.2</b> | BR            | Government Street.                                                                 | 0.1 mi        |
|    | <b>25.3</b> | R             | Belleville Street.                                                                 | 0.3 mi        |
| 10 | <b>25.6</b> |               | Arrive at <b>Admiral Inn</b> ( <b>257 Belleville, Victoria, BC</b> ).              |               |
|    |             |               |                                                                                    |               |