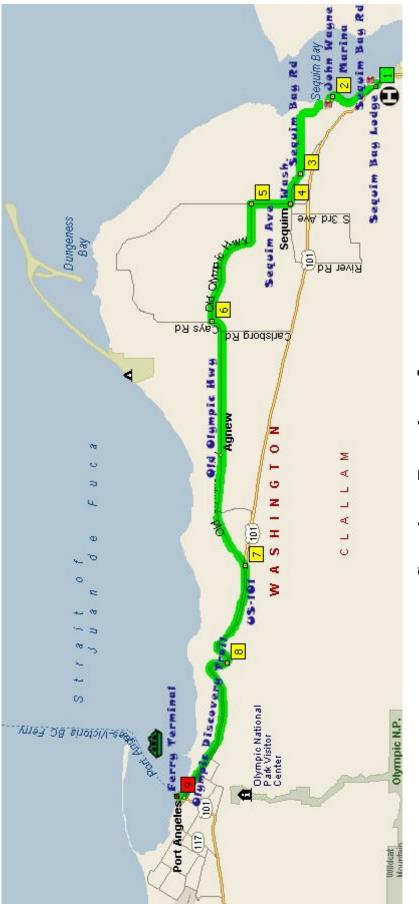

## Sequim - Port Angeles 23 miles

|   | Mile       |   | Instruction                                                                      | For           |
|---|------------|---|----------------------------------------------------------------------------------|---------------|
| 1 | 0.0        | R | W Sequim Bay Road following along water - Sequim Bay.                            | 1.5 mi        |
| 2 | 1.5        |   | Pass John Wayne Marina and continue on Sequim Bay Road.                          | 2.5 mi        |
| 3 | 4.0        | R | E Washington Avenue (becomes E Washington Street).                               | 0.8 mi        |
| 4 | <b>4.8</b> | R | N Sequim Avenue (becomes Sequim-Dungeness Way).                                  | <b>1.0 mi</b> |
|   |            |   | For <b>Discovery Trail</b> , go left onto <b>W Hendrickson Rd</b> and follow to  |               |
|   |            |   | connection with trail. Rejoin the <b>Old Olympic Hwy</b> at <b>Matson Rd</b>     |               |
|   |            |   | or continue on trail into Port Angeles to the Red Lion (see below).              |               |
| 5 | <b>5.8</b> | L | Old Olympic Hwy.                                                                 | 3.5 mi        |
| 6 | 9.3        |   | Jog left at <b>Cays Road</b> and continue on <b>Old Olympic Hwy</b> .            | 6.6 mi        |
| 7 | 15.9       | R | UŠ-101.                                                                          | <b>2.8 mi</b> |
| 8 | 18.7       | R | Strait View Drive - enter the Discovery Trail on left.                           | <b>4.1 mi</b> |
|   |            |   | Ride the trail to the end at the <b>Red Lion</b> in <b>Port Angeles</b> .        |               |
|   | 22.8       |   | Continue west (along waterfront) to terminal at <b>Lincoln St/Railroad Ave</b> . | 0.2 mi        |
| 9 | 23.0       |   | Port Angeles Ferry Dock.                                                         |               |

## Sequim - Port Angeles 22 Miles