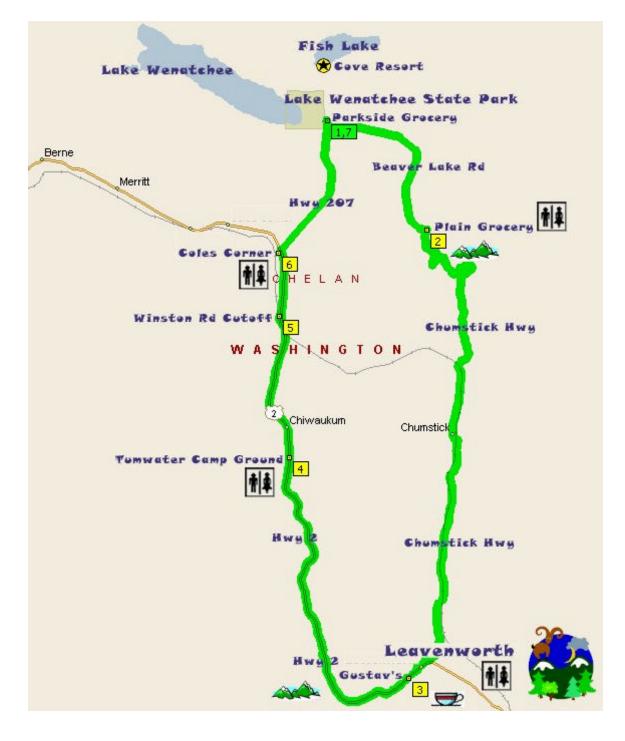

## Lake Wenatchee - Leavenworth 39 Miles

|   | Mile        |   | Instruction                                                                           | For           |
|---|-------------|---|---------------------------------------------------------------------------------------|---------------|
| 1 | 0.0         |   | Depart from <i>Parkside Grocery</i> (near bridge over Wenatchee River                 | 0.2 mi        |
|   |             |   | between Brea Burn Rd & Beaver Valley Rd on SR-207) going south.                       |               |
|   | 0.2         | L | Beaver Valley Road (becomes the Chumstick Hwy) - SR209.                               | 5.5 mi        |
| 2 | 5.7         |   | Just Plain Grocery and Gas - Water Stop.                                              | 13.3 mi       |
|   |             |   | One and half mile steep climb - gear down and enjoy the scenery.                      |               |
|   | 19.0        | R | Hwy 2 in <i>Leavenworth</i> .                                                         | 0.9 mi        |
| 3 | 19.9        |   | <i>Gustav's</i> (Corner of <b>Hwy 2</b> and <b>Front Street</b> ) - Midway Rest Stop. |               |
|   |             |   | Continue southwest out of town on <b>Hwy 2</b> .                                      | 9.0 mi        |
| 4 | <b>28.9</b> |   | Tumwater Campground - Restrooms - Water.                                              | <b>4.0 mi</b> |
| 5 | 32.9        | L | Winton Road.                                                                          | <b>2.0 mi</b> |
| 6 | <b>34.9</b> |   | Cole's Corner - Restrooms - Water.                                                    |               |
|   | <b>34.9</b> |   | Continue across <b>Hwy 2</b> and head north on <b>SR-207</b> .                        | <b>4.1 mi</b> |
| 7 | <b>39.0</b> |   | Return to <b>Parkside Grocery</b> .                                                   |               |