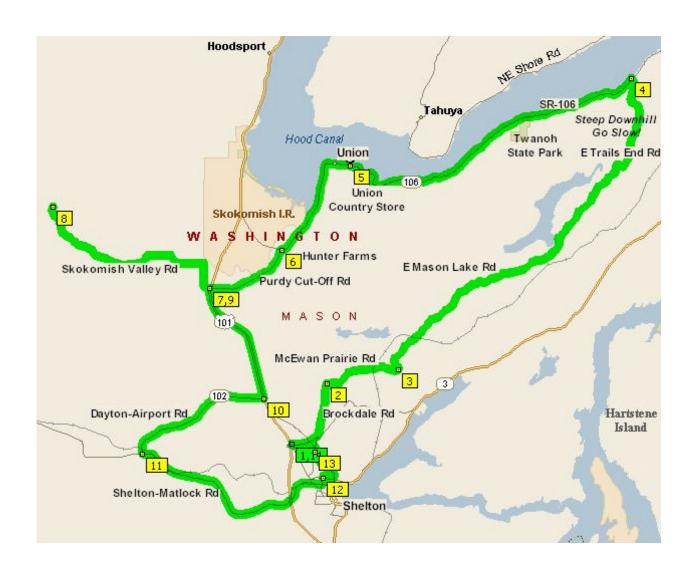

## **Hood Canal (Shelton to Union) - Hilly 66 miles**

|    | Mile        |               | Instruction                                                | For     |
|----|-------------|---------------|------------------------------------------------------------|---------|
| 1  | 0.0         | L             | Leave Wal-Mart Parking Area on E Wallace Kneeland Blvd.    | 0.9 mi  |
|    | 0.9         | L             |                                                            | 1.7 mi  |
| 2  | 2.6         | R             | E McEwan Prairie Road.                                     | 2.4 mi  |
| 3  | <b>5.0</b>  | L             | E Mason Lake Road (E Trails End Road).                     | 13.4 mi |
| 4  | <b>18.4</b> | L             | SR-106 (along <i>Hood Canal</i> ).                         | 10.3 mi |
| 5  | 28.7        |               | <b>Union Country Store</b> - Midway Rest Stop.             | 3.9 mi  |
|    |             |               | <b>Union Country Store</b> only open during summer months. |         |
| 6  | 32.6        | L             | E Purdy Cut-Off Road (turn at <i>Hunter Farms</i> ).       | 2.8 mi  |
|    |             |               | <b>Hunter Farms</b> - Alternate Midway Rest Stop.          |         |
| 7  | <b>35.3</b> |               | Cross SR-101 to W Skokomish Valley Road.                   | 6.5 mi  |
| 8  | 41.8        |               | At pavement end, return on W Skokomish Valley Road.        | 6.5 mi  |
| 9  | 48.3        |               | US-101.                                                    | 4.0 mi  |
| 10 | <b>52.3</b> | R             | W Dayton Airport Road (SR-102).                            | 4.6 mi  |
| 11 | <b>56.9</b> | L             | W Shelton-Matlock Road.                                    | 5.6 mi  |
|    | <b>62.5</b> |               | Road changes name to W Railroad Avenue.                    | 1.2 mi  |
|    | <b>63.7</b> | L             | N 7th Street.                                              | 0.2 mi  |
| 12 | 63.9        | L             | W Alder Street.                                            | 0.4 mi  |
| 13 | <b>64.3</b> | R             | N 13th Street.                                             | 1.0 mi  |
|    | <b>65.3</b> | $\mathbf{BL}$ | N Shelton Springs Road.                                    | 0.3 mi  |
|    | 65.6        | L             | E Wallace Kneeland Blvd.                                   | 0.7 mi  |
| 14 | <b>66.3</b> | R             | Return to <b>SheltonWal-Mart Parking Area</b> .            |         |