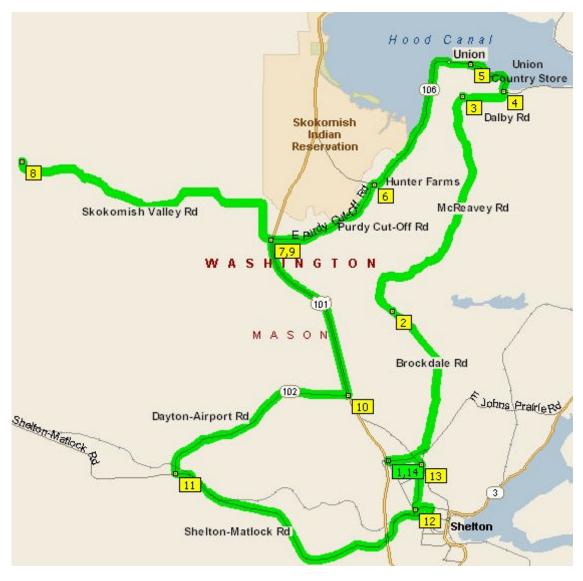

## Hood Canal (Shelton to Union) - Intermediate 50 miles

|    | Mile        |    | Instruction                                                            | For           |
|----|-------------|----|------------------------------------------------------------------------|---------------|
| 1  | 0.0         | L  | Leave <i>Wal-Mart Parking Area</i> on <b>E Wallace Kneeland Blvd</b> . | 0.9 mi        |
|    | 0.9         | L  | N 13th Street (E Brockdale Road).                                      | 3.5 mi        |
| 2  | 4.4         |    | Continue straight on <b>E McReavy Road</b> .                           | 6.0 mi        |
| 3  | 10.4        | R  | E Dalby Road.                                                          | 1.0 mi        |
| 4  | 11.4        | L  | SR-106 (along <i>Hood Canal</i> ).                                     | 1.2 mi        |
| 5  | 12.6        |    | <b>Union Country Store</b> - Rest Stop.                                | 3.9 mi        |
|    |             |    | <b>Union Country Store</b> only open during summer months.             |               |
| 6  | <b>16.5</b> | L  | E Purdy Cut-Öff Road (turn at <i>Hunter Farms</i> ).                   | 2.8 mi        |
|    |             |    | Hunter Farms - Alternate Rest Stop.                                    |               |
| 7  | 19.3        |    | Cross SR-101 to W Skokomish Valley Road.                               | 6.5 mi        |
| 8  | 25.8        |    | At pavement end, return on <b>W Skokomish Valley Road</b> .            | 6.5 mi        |
| 9  | 32.3        | R  | US-101.                                                                | <b>4.0 mi</b> |
| 10 | 36.3        | R  | W Dayton Airport Road (SR-102).                                        | <b>4.6 mi</b> |
| 11 | <b>40.9</b> | L  | W Shelton-Matlock Road.                                                | 5.6 mi        |
|    | <b>46.5</b> |    | Road changes name to <b>W Railroad Avenue</b> .                        | 1.2 mi        |
|    | 47.7        | L  | N 7th Street.                                                          | 0.2 mi        |
|    | 47.9        | L  | W Alder Street.                                                        | 0.4 mi        |
| 12 | <b>48.3</b> | R  | N 13th Street.                                                         | 1.0 mi        |
| 13 | <b>49.3</b> | BL | N Shelton Springs Road.                                                | 0.3 mi        |
|    |             | L  | E Wallace Kneeland Blvd.                                               | 0.7 mi        |
| 14 | <b>50.3</b> | R  | Return to SheltonWal-Mart Parking Area.                                |               |
|    |             |    | 0                                                                      |               |