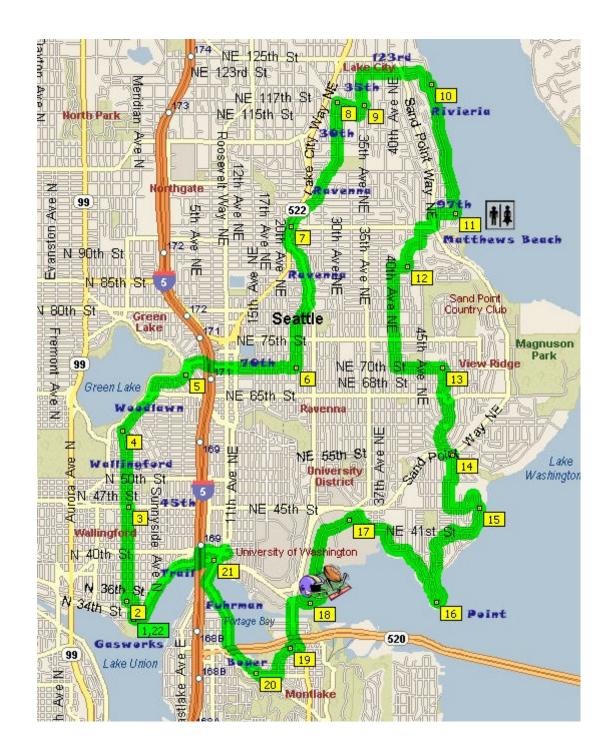

## Gasworks - View Ridge 20 Miles

|           | Mile        |   | Instruction                                                                                 | For    |
|-----------|-------------|---|---------------------------------------------------------------------------------------------|--------|
| 1         | 0.0         |   | Depart <i>Gasworks Park</i> going uphill north on <b>Burke Avenue N</b> .                   | 0.2 mi |
| 2         | 0.2         | L | Go two blocks; turn on <b>N</b> . <b>35th</b> then right on <b>Wallingford Avenue</b> .     | 0.9 mi |
| 3         | 1.1         |   | Jog across N 45th Street and continue north on Wallingford Avenue.                          | 0.7 mi |
| 4         | 1.8         | R | Woodlawn Avenue.                                                                            | 0.9 mi |
| 5         | 2.7         | R | NE 71st Street (after crossing Ravenna Blvd).                                               | 0.1 mi |
|           | 2.8         |   | Road continues as <b>NE 70th Street</b> , which crosses over <b>I-5</b> .                   | 0.9 mi |
| 6         | 3.7         | L | Ravenna Avenue NE.                                                                          | 1.3 mi |
| 7         | <b>5.0</b>  |   | At Lake City Way stay right continuing on Ravenna Avenue NE.                                | 0.7 mi |
|           | <b>5.7</b>  |   | At <i>Meadow Brook Park</i> , road continues north as <b>30th Avenue NE</b> .               | 0.6 mi |
| 8         | 6.3         | R | <b>NE 117th Street</b> (at end of street).                                                  | 0.2 mi |
|           | 6.5         |   | Becomes <b>33rd Ave</b> , then left on <b>115th Street</b> and left on <b>34th Avenue</b> . | 0.2 mi |
| 9         | 6.7         | L | 35th Avenue NE.                                                                             | 0.3 mi |
|           | <b>7.0</b>  | R | <b>NE 123rd Street</b> (crosses <b>Sand Point Way</b> , becomes <b>Lakeside Place</b> ).    | 0.7 mi |
| <b>10</b> | 7.7         | R | <b>Riviera Place NE</b> (traveling south along <b>Lake Washington</b> ).                    | 1.0 mi |
|           | <b>8.</b> 7 | L | At end turn onto <b>Lake Shore Blvd NE</b> .                                                | 0.2 mi |
| 11        | 8.9         | R | <b>NE 97th Street</b> (could also stay straight into <i>Matthew's Beach Park</i> ).         | 0.2 mi |
|           | 9.1         | L | Cross <b>Sand Point Way</b> , and then turn left on <b>45th Avenue</b> .                    | 0.2 mi |
|           | 9.3         | R | Cross <b>95th Street</b> , then turn right on <b>NE 92nd Street</b> (becomes <b>42nd</b> ). | 0.4 mi |
| 12        | 9.7         | R | NE 88th Street and then left on 40th Avenue NE.                                             | 1.0 mi |
|           | 10.7        | L | After crossing <b>NE 75th</b> , turn left on <b>NE 70th Street</b> .                        | 0.4 mi |
| <b>13</b> | 11.1        | R | 49th Avenue NE.                                                                             | 0.3 mi |
|           | 11.4        | R | After crossing <b>65th Street</b> , turn right on <b>Princeton Avenue NE</b> .              | 0.6 mi |
| <b>14</b> | <b>12.0</b> |   | Cross <b>Sand Point Way</b> , jog left-right continuing south on <b>50th Ave</b> .          | 0.3 mi |
|           | 12.3        |   | At <b>50th Street</b> , jog right-left continuing south on <b>49th Avenue NE</b> .          | 0.3 mi |
|           | <b>12.6</b> | L | NE 45th Street which becomes Laurel Drive.                                                  | 0.4 mi |
| <b>15</b> | 13.0        |   | Continue south along lake on <b>55th Ave NE</b> , becomes <b>NE 41st Street</b> .           | 0.5 mi |
|           | 13.5        | L | <b>50th Avenue</b> and continue south to point, going right on <b>39th</b>                  | 0.8 mi |
|           |             |   | and then left on <b>47th</b> which becomes <b>Laurelhurst Drive</b> .                       |        |
| 16        | 14.3        |   | At point return north on <b>Laurelhurst</b> , going left on <b>33rd</b> which               | 0.6 mi |
|           |             |   | becomes <b>43rd</b> and then <b>42nd</b> .                                                  |        |
|           | 14.9        | L | Surber Drive.                                                                               | 0.3 mi |
|           | <b>15.2</b> | L | NE 41st Street.                                                                             | 0.3 mi |
|           | 15.5        | L | Clark Road/Walla Walla Road (road behind <i>Husky Stadium</i> ).                            | 1.3 mi |
|           | 16.8        | L | Montlake Blvd. (cross ship canal and Hwy 520).                                              | 0.4 mi |
| 19        | 17.2        | R | Roanoke Street (after 520) continues as Montlake Place/19th Ave.                            | 0.4 mi |
|           | 17.6        | R | E Lynn Street.                                                                              | 0.2 mi |
| <b>20</b> | 17.8        | R | Boyer Avenue which becomes Fuhrman Avenue.                                                  | 1.0 mi |
|           | 18.8        | R | Eastlake Ave (cross <i>University Bridge</i> ).                                             | 0.2 mi |
|           | <b>19.0</b> | R | Take loop down to <b>Northlake Way</b> and pick up <b>Burke-Gilman Trail</b> .              | 1.0 mi |
| <b>22</b> | 20.0        |   | Return to <b>Gasworks Park</b> .                                                            |        |