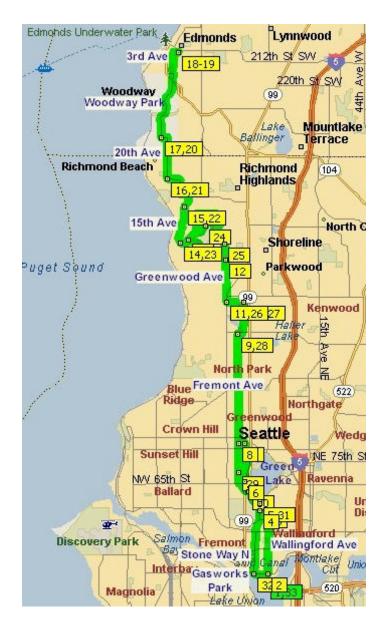

## Gasworks - Green Lake - Edmonds 29 Miles

|     | Mile         |    | Instruction                                                                  | Fo  |
|-----|--------------|----|------------------------------------------------------------------------------|-----|
| 1   | 0.0          |    | Depart <i>Gasworks Park</i> going north on <b>Densmore Ave N</b> .           | 0.2 |
| 2   | 0.2          | R  | N 34th Street and left on Wallingford Ave N.                                 | 1.5 |
| 3   | 1.7          | L  | N 54th Street.                                                               | 0.2 |
| 4   | 1.9          | R  | Green Lake Way N.                                                            | 0.1 |
| 5   | 2.0          | L  | W Green Lake Way N (between sports fields and park).                         | 0.4 |
| 6   | 2.4          | BL | Under Aurora Avenue and continue north on Linden Avenue.                     | 1.1 |
| 7   | 3.5          | L  | N 82nd Street and immediate right on Fremont Avenue N.                       | 2.  |
| 9   | 6.0          | R  | N 128th Street and left on Linden Avenue N.                                  | 0.  |
| 10  | 6.8          | L  | N 145th Street (busy street stay single file).                               | 0.  |
| 11  | 7.2          | R  | Greenwood Avenue N (left fork going directly north).                         | 0.  |
| 12  | 8.1          | BL | Innis Arden Way (Seattle Community College) go slow downhill.                | 0.  |
| 13  | 9.0          | BL | <b>NW 167th Street</b> (at bottom of hill).                                  | 0.  |
| 14  | 9.2          | BR | 15th Avenue NW and continue straight on 14th Avenue NW.                      | 0   |
| 15  | 10.0         | BR | Springdale Court NW and left on NW 188th Street.                             | 0   |
|     | 10.5         | R  | 15th Ave NW and left on NW Richmond Beach Rd (195th St).                     | 0   |
| 16  | 11.0         | R  | <b>20th Ave NW (Timber Lane)</b> and left on <b>Wachusett Rd</b> (road end). | 1.  |
| 17  | 12.3         | R  | Woodway Park Road (3rd Avenue S).                                            | 2   |
| 18  | 14.4         | L  | Main Street and go to ferry dock and beach park on right.                    |     |
|     |              |    | Edmonds Beach Park (restrooms and mid way rest stop).                        |     |
| 19  | 14.4         | R  | Return and go south on <b>3rd Avenue S</b> ( <b>Woodway Park Road</b> ).     | 2   |
| 20  | 16.5         | L  | Wachusett Road and right on Timber Lane (20th Avenue NW).                    | 1   |
| 21  | 17.6         | L  | NW 195th Street and right on 15th Avenue NW.                                 | 0   |
|     | 18.2         | L  | NW 188th Street and right on Springdale Court NW.                            | 0   |
| 22  | <b>18.</b> 7 | BL | 14th Avenue NW and bear right on 15th Avenue NW.                             | 0   |
| 23  | 19.5         | BL | <b>NW 167th Street</b> and continue straight on <b>10th Avenue NW</b> .      | 0   |
| 24  | 20.2         | R  | NW 175th Street and right on 3rd Avenue NW.                                  | 0.  |
| ~ ~ | 20.5         | BR | 2nd Avenue NW (Carlyle Hall Road NW).                                        | 0.  |
| 25  | 20.8         | R  | Greenwood Avenue N.                                                          | 1.  |
| 26  | 22.0         | L  | N 145th Street and immediate right on Phinney Avenue N.                      | 0.  |
| 27  | 22.2         | L  | N 143rd Street and right on Linden Avenue N.                                 | 1.  |
| 28  | 23.2         | R  | N 128th Street and immediate left on Fremont Avenue N.                       | 2.  |
| 29  | 25.4         | L  | N 82nd Street and immediate right on Linden Avenue N.                        | 1.  |
| 30  | 26.6         | BL | Go under <b>Aurora Avenue</b> and stay right on <b>W Green Lake Way N</b> .  | 0.  |
| 31  | 27.0         | R  | <b>Green Lake Way N</b> (continues as <b>Stone Way N</b> ).                  | 1.  |
| 32  | 28.5         | L  | N Northlake Way (onto Burke-Gilman Trail).                                   | 0   |
| 33  | <b>28.</b> 7 | R  | Return to <b>Gasworks Park</b> .                                             |     |

## Gasworks - Green Lake - Edmonds 29 Miles

© Seattle Bicycle Touring Club 2005