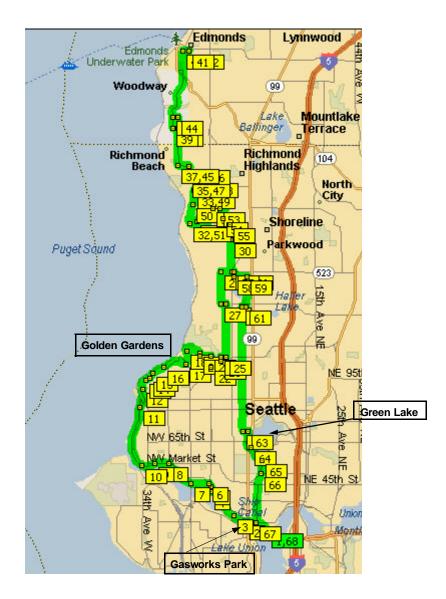

## Gasworks - Blue Ridge - Edmonds

|          | Mile       |         | Instruction                                                                                                 | For                                           |
|----------|------------|---------|-------------------------------------------------------------------------------------------------------------|-----------------------------------------------|
| 1        | 0.0        |         | Exit Gasworks Park left on Burke-Gilman Trail towards Ballard.                                              | 0.6 mi                                        |
| 2        | 0.6        |         | Cross under Fremont Bridge.                                                                                 | 1.2 mi                                        |
| 4        | 1.8        | R       | At end of trail, turn on <b>8th Avenue NW</b> .                                                             | 0.1 mi                                        |
| 4<br>5   | 1.0        | L       | Leary Way NW (on Leary Way stay on left on sidewalk for 1 block).                                           | 0.1 mi                                        |
| 6        | 2.0        | L       | 45th Street.                                                                                                | 0.1 mi                                        |
| 7        | 2.0        | ∟<br>BR | Continue as Shilshole Avenue NW (at light get in center lane).                                              | 0.4 mi                                        |
| 8        | 3.1        | L       | NW Market Street.                                                                                           | 0.7 mi                                        |
| 9        | 3.5        | L       | NW 54th Street.                                                                                             | 0.3 mi                                        |
| 9<br>10  | 3.8        | R       | Continue as <b>Seaview Avenue NW</b> (goes along beach).                                                    | 1.5 mi                                        |
| 11       | 5.3        | R       |                                                                                                             | 0.7 mi                                        |
| 12       | 5.3<br>6.0 | L       | At <b>Golden Gardens</b> , take spiral drive to top of cliffs.<br><b>View Ave NW</b> ( <i>first left</i> ). | 0.7 mi                                        |
| 12       | 6.3        | -       | Continues as Whitney Place NW, then NW 95th Street.                                                         | 0.3 mi<br>0.1 mi                              |
| 14       | 6.4        | L       | 31st Avenue NW.                                                                                             | 0.2 mi                                        |
| 15       | 6.6        | R       | NW Esplanade Street, and left on NW Blue Ridge Drive.                                                       | 1.0 mi                                        |
| 17       | 7.6        | L       | Valmay Avenue NW.                                                                                           | 0.3 mi                                        |
| 18       | 7.9        | Ľ       | NW Woodbine Way.                                                                                            | 0.5 mi                                        |
| 19       | 8.4        | R       | 12th Avenue NW, and left on NW 105th Street.                                                                | 0.3 mi                                        |
| 21       | 8.7        | R       | 8th Avenue NW.                                                                                              | 0.3 mi                                        |
| 22       | 9.0        | L       | NW 100th Street.                                                                                            | 0.3 mi                                        |
| 23       | 9.3        | Ľ       | 3rd Avenue NW, and right on NW 105th Street.                                                                | 0.3 mi                                        |
| 25<br>25 | 9.5<br>9.5 | Ľ       | 1st Avenue NW.                                                                                              | 1.3 mi                                        |
| 23<br>26 | 10.8       | Ľ       | NW 130th Street.                                                                                            | 0.1 mi                                        |
| 20       | 10.0       | R       | 3rd Avenue NW.                                                                                              | 0.7 mi                                        |
| 28       | 11.6       | R       | 145th Street.                                                                                               | 0.3 mi                                        |
| 20<br>29 | 11.9       | L       | Greenwood Avenue N.                                                                                         | 0.8 mi                                        |
| 30       | 12.7       | Ľ       | Innis Arden Wy NW (Seattle Community College - steep downhill - slow)                                       |                                               |
| 31       | 13.6       | Ľ       | NW 167th Street.                                                                                            | 0.2 mi                                        |
| 32       | 13.8       | R       | 15th Avenue NW (continues as 14th Avenue NW).                                                               | 0.2 mi                                        |
| 33       | 14.7       | R       | Springdale Court NW.                                                                                        | 0.3 mi                                        |
| 34       | 15.0       | L       | NW 188th Street.                                                                                            | 0.1 mi                                        |
| 35       | 15.0       | R       | 15th Avenue NW.                                                                                             | 0.4 mi                                        |
| 36       | 15.5       | L       | NW 195th Street.                                                                                            | 0.2 mi                                        |
| 37       | 15.7       | R       | 20th Avenue NW (continues as Timber Lane).                                                                  | 0.2 mi                                        |
| 38       | 16.6       | L       | 238th Street SW.                                                                                            | 0.1 mi                                        |
| 39       | 16.7       | R       | 114th Avenue (continues as Woodway Park Road).                                                              | 1.9 mi                                        |
| 40       | 18.6       | R       | Dayton Street.                                                                                              | 0.2 mi                                        |
| 41       | 18.8       | IX.     | Turnaround (at 5th Avenue N), Return back on Dayton Street.                                                 | 0.2 mi                                        |
| 42       | 19.0       | L       | 3rd Avenue S (continues as Woodway Park Road).                                                              | 1.6 mi                                        |
| 43       | 20.6       | Ľ       | Wachusett Rd, and right on Timber Lane (continues as 20th Ave NW).                                          | 1.2 mi                                        |
| 45       | 21.8       | Ľ       | NW 195th Street.                                                                                            | 0.3 mi                                        |
| 46       | 22.1       | R       | 15th Avenue NW.                                                                                             | 0.3 mi                                        |
| 47       | 22.4       | L       | NW 188th Street.                                                                                            | 0.2 mi                                        |
| 48       | 22.6       | R       | Springdale Court NW.                                                                                        | 0.3 mi                                        |
| 49       | 22.9       | L       | 14th Avenue NW (continues as 15th Avenue NW).                                                               | 0.8 mi                                        |
| 51       | 23.7       | Ē       | NW 167th Street (continues as 10th Avenue NW).                                                              | 0.7 mi                                        |
| 52       | 24.4       | R       | NW 175th Street, and right on 3rd Avenue NW.                                                                | 0.4 mi                                        |
| 54       | 24.8       | R       | Carlyle Hall Road NW.                                                                                       | 0.2 mi                                        |
| 55       | 25.0       | R       | Greenwood Avenue N.                                                                                         | 1.1 mi                                        |
| 56       | 26.1       | L       | N 145th Street (Caution Heavy Traffic).                                                                     | 0.1 mi                                        |
| 57       | 26.2       | R       | Phinney Avenue N, and left on N. 143rd Street.                                                              | 0.4 mi                                        |
| 59       | 26.6       | R       | Linden Avenue N.                                                                                            | 0.6 mi                                        |
| 60       | 27.2       | R       | N 128th Street, and left on Fremont Avenue N.                                                               | 3.0 mi                                        |
| 62       | 30.2       | L       | N 70th Street, then right on Linden Avenue N.                                                               | 0.5 mi                                        |
| 64       | 30.7       | R       | Green Lake Way N.                                                                                           | 0.4 mi                                        |
| 65       | 31.1       | R       | E Green Lake Way N and continue on Stone Way N.                                                             | 1.5 mi                                        |
| 67       | 32.6       | L       | N Northlake Way.                                                                                            | 0.2 mi                                        |
| 68       | 32.8       | _       | Return to <b>Gasworks Park</b> .                                                                            | <u>,                                     </u> |
|          |            |         |                                                                                                             |                                               |

## Gasworks - Blue Ridge - Edmonds 33 Miles

© Seattle Bicycle Touring Club 2005