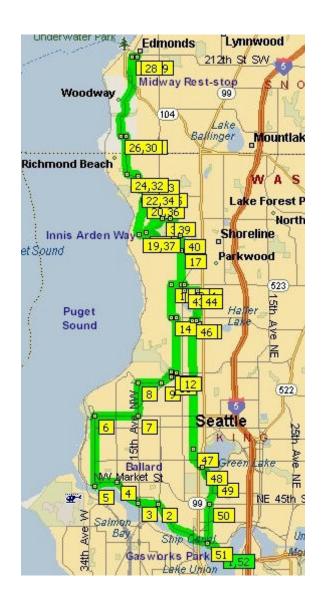

## Gasworks - Ballard - Edmonds - 32 Miles

|           | Mile         |         | Instruction                                                                           | For              |
|-----------|--------------|---------|---------------------------------------------------------------------------------------|------------------|
| 1         | 0.0          |         | Depart <b>Gasworks Park</b> going west on <b>Burke-Gilman Trail</b> .                 | <b>1.9 mi</b>    |
| 2         | 1.9          | L       | NŴ 45th Street, end of Burke-Gilman Trail past Fred Myers Store.                      | 0.5 mi           |
| 3         | 2.4          | R       | Shilshole Ave NW.                                                                     | 0.6 mi           |
| 4         | 3.0          | L       | NW Market Street and continue on NW 54th Street.                                      | 0.6 mi           |
| 5         | 3.6          | R       | 32nd Avenue NW.                                                                       | <b>1.6 mi</b>    |
| 6         | 5.2          | R       | NW 85th Street.                                                                       | 0.9 mi           |
| 7         | 6.1          | L       | 15th Avenue NW.                                                                       | 0.8 mi           |
| 8         | 6.9          | R       | NW 100th Street.                                                                      | 0.5 mi           |
| 9         | 7.4          | L       | NW 100th Place.                                                                       | 0.3 mi           |
| 10        | 7.7          | L       | 3rd Avenue NW.                                                                        | 0.1 mi           |
| 11        | 7.8          | R       | NW 105th Street.                                                                      | 0.1 mi           |
| 12        | 7.9          | L       | 1st Avenue NW.                                                                        | <b>1.3 mi</b>    |
| 13        | 9.2          | L       | NW 130th Street.                                                                      | <b>0.1 mi</b>    |
| 14        | 9.3          | R       | 3rd Avenue NW.                                                                        | 0.8 mi           |
| 15        | 10.1         | R       | NW 145th Street.                                                                      | 0.2 mi           |
| 16        | 10.3         | L       | Greenwood Avenue N.                                                                   | 0.8 mi           |
| 17        | 11.1         | L       | Innis Arden Way. ( <i>Caution</i> - Steep Downhill)                                   | 0.9 mi           |
| 18        | 12.0         | L       | <b>NW 167th Street</b> (bottom of hill).                                              | 0.2 mi           |
| 19        | 12.2         | R       | <b>15th Avenue NW</b> (continues as <b>14th Avenue NW</b> ).                          | 0.9 mi           |
| <b>20</b> | 13.1         | BR      | Springdale Court NW.                                                                  | 0.3 mi           |
| 21        | 13.4         | L       | NW 188th Street.                                                                      | 0.2 mi           |
| 22        | 13.6         | R       | 15th Avenue NW.                                                                       | 0.3 mi           |
| 23        | 13.9         | L       | NW 195th Street.                                                                      | 0.2 mi           |
| 24<br>97  | 14.1         | R       | <b>20th Avenue NW</b> (continues as <b>Timber Lane</b> ).                             | 0.9 mi           |
| 25        | 15.0         | L       | 238th Street SW.                                                                      | 0.1 mi           |
| 26<br>97  | 15.1         | R       | <b>114th Avenue</b> (continues as <b>Woodway Park Road</b> and <b>3rd Avenue S</b> ). | 2.0 mi           |
| 27        | 17.1         |         | Dayton Street - Downtown Edmonds.                                                     | 0.1 mi           |
| 28<br>20  | 17.2         |         | <b>Rest-stop</b> (community restrooms at Ferry Dock's Park).                          | 0.1 mi           |
| 29<br>20  | 17.3         | т       | Return on <b>3rd Avenue S (Woodway Park</b> and <b>114th Avenue</b> ).                | 1.9 mi           |
| 30<br>31  | 19.2<br>19.4 | L<br>R  | 238th Street SW.<br>Timber Long (continues as 20th Avenue NW)                         | 0.2 mi<br>0.8 mi |
| 31<br>32  | 19.4<br>20.2 | к<br>L  | Timber Lane (continues as 20th Avenue NW).<br>NW 195th Street.                        | 0.8 mi           |
| 32<br>33  | 20.2<br>20.5 | L<br>BR | 15th Avenue NW.                                                                       | 0.3 mi           |
| 33<br>34  | 20.3<br>20.8 | DR<br>L | NW 188th Street.                                                                      | 0.3 mi<br>0.2 mi |
| 35        | 20.0<br>21.0 | R       | Springdale Court NW.                                                                  | 0.2 mi           |
| <b>36</b> | 21.3         | BL      | 14th Avenue NW (continues as 15th Avenue NW).                                         | 0.8 mi           |
| 37        | 21.0<br>22.1 | L       | <b>NW 167th Street</b> . (continue to left on <b>10th Avenue NW</b> ).                | 0.7 mi           |
| 38        | 22.8         | R       | NW 175th Street.                                                                      | 0.2 mi           |
| <b>39</b> | 23.0         | R       | <b>3rd Avenue NW</b> (continues to right as <b>Carlyle Hall Road NW</b> ).            | 0.6 mi           |
| <b>40</b> | 23.6         | R       | Greenwood Avenue N.                                                                   | 1.2 mi           |
| 41        | 24.8         | L       | <b>N 145th Street</b> (immediate right on <b>Phinney Avenue N</b> ).                  | 0.2 mi           |
| <b>43</b> | 25.0         | Ĺ       | N 143rd Street.                                                                       | 0.3 mi           |
| <b>44</b> | 25.3         | R       | Linden Avenue N.                                                                      | 0.7 mi           |
| 45        | 26.0         | R       | <b>N 128th Street</b> (immediate left on <b>Fremont Avenue N</b> ).                   | 3.0 mi           |
| 47        | 29.0         | L       | N 70th St (right on Linden Ave N and cross under Aurora Ave).                         | 0.6 mi           |
| <b>48</b> | 29.6         | R       | W Green Lake Way N.                                                                   | 0.4 mi           |
| <b>49</b> | 30.0         | R       | E Green Lake Way N (continue as Stone Way N).                                         | 1.5 mi           |
| 51        | 31.5         | L       | Cross N 34th Street and enter Burke-Gilman Trail.                                     | 0.3 mi           |
| <b>52</b> | 31.8         |         | Return to <b>Gasworks Park</b> .                                                      |                  |