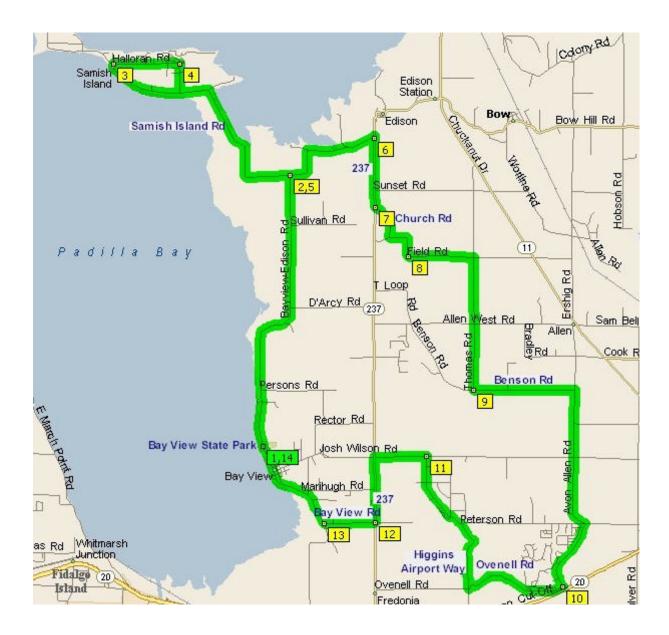

## Bay View State Park - Samish Island 32 Miles

|    | Mile         |    | Instruction                                                                 | For            |
|----|--------------|----|-----------------------------------------------------------------------------|----------------|
| 1  | 0.0          |    | Exit <b>Bay View State Park</b> going north on <b>Bayview-Edison Road</b> . | <b>4.4 mi</b>  |
| 2  | 4.4          | L  | Samish Island Road.                                                         | 3. <b>8</b> mi |
| 3  | 8.2          | R  | Halloran Road.                                                              | 1.0 mi         |
| 4  | 9.2          | R  | Roney Road.                                                                 | 0.5 mi         |
|    | 9.7          | L  | Samish Island Road (return from Samish Island).                             | <b>2.6 mi</b>  |
| 5  | 12.3         |    | Continue straight on <b>Bayview-Edison Road</b> .                           | 1.7 mi         |
| 6  | 14.0         | R  | SR-237.                                                                     | 1.1 mi         |
| 7  | 15.1         | L  | Church Road.                                                                | <b>0</b> .5 mi |
| 8  | <b>15.6</b>  | L  | Field Road.                                                                 | 1.6 mi         |
|    | 17.2         | R  | Thomas Road.                                                                | 2.0 mi         |
| 9  | <b>19.2</b>  | L  | Benson Road.                                                                | 1.5 mi         |
|    | <b>20</b> .7 | R  | Avon Allen Road.                                                            | 3.3 mi         |
| 10 | 24.0         | R  | <b>Ovenell Road</b> (before RR tracks and <b>SR-20</b> ).                   | 1.6 mi         |
|    | 25.6         | R  | Higgins Airport Way.                                                        | 2.3 mi         |
| 11 | 27.9         | L  | Josh Wilson Road.                                                           | 0.8 mi         |
|    | <b>28</b> .7 | L  | SR-237.                                                                     | 1.0 mi         |
| 12 | 29.7         | R  | Bay View Road.                                                              | <b>0.8</b> mi  |
| 13 | <b>30.5</b>  | BR | Bayview-Edison Road.                                                        | 1.6 mi         |
| 14 | 32.1         |    | Return to <b>Bay View State Park</b> .                                      |                |