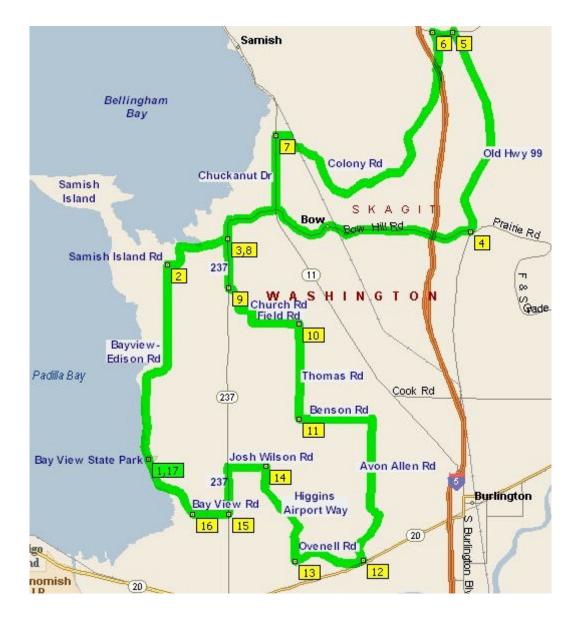

## Bay View State Park - Skagit Countryside 45 Miles

|    | Mile        |    | Instruction                                                                 | For           |
|----|-------------|----|-----------------------------------------------------------------------------|---------------|
| 1  | 0.0         |    | Exit <b>Bay View State Park</b> going north on <b>Bayview-Edison Road</b> . | <b>4.4 mi</b> |
| 2  | 4.4         |    | Continue on <b>Bayview-Edison Road</b> past <b>Samish Island Road</b> .     | 1.7 mi        |
| 3  | 6.1         | R  | SR-237.                                                                     | 1.5 mi        |
|    | 7.6         |    | Cross Chuckanut Drive and continue on Bow Hill Road.                        | <b>4.5 mi</b> |
| 4  | 12.1        | L  | Old Highway 99 N (just after crossing I-5).                                 | <b>4.6 mi</b> |
| 5  | <b>16.7</b> | L  | Lake Samish Road.                                                           | 0.4 mi        |
| 6  | 17.1        | L  | <b>Colony Road</b> (just before <b>I-5</b> and then cross <b>I-5</b> ).     | 6.8 mi        |
|    |             |    | Stay on <b>Colony Road</b> all the way to <b>Chuckanut Drive</b> .          |               |
| 7  | 23.9        | L  | Chuckanut Drive (SR-11).                                                    | 1.6 mi        |
|    | 25.5        | R  | SR-237.                                                                     | 1.4 mi        |
| 8  | <b>26.9</b> |    | At <b>Bayview-Edison Road</b> stay straight on <b>SR-237</b> .              | 1.1 mi        |
| 9  | <b>28.0</b> | L  | Church Road.                                                                | 0.6 mi        |
|    | <b>28.6</b> | L  | Field Road.                                                                 | 1.5 mi        |
| 10 | 30.1        | R  | Thomas Road.                                                                | <b>2.0 mi</b> |
| 11 | 32.1        | L  | Benson Road.                                                                | <b>1.6 mi</b> |
|    | 33.7        | R  | Avon Allen Road.                                                            | 3.2 mi        |
| 12 | <b>36.9</b> | R  | <b>Ovenell Road</b> (before RR tracks and <b>SR-20</b> ).                   | <b>1.6 mi</b> |
| 13 | <b>38.5</b> | R  | Higgins Airport Way.                                                        | 2.4 mi        |
| 14 | <b>40.9</b> | L  | Josh Wilson Road.                                                           | 0.8 mi        |
|    | 41.7        | L  | SR-237.                                                                     | <b>1.0 mi</b> |
| 15 | 42.7        | R  | Bay View Road.                                                              | 0.7 mi        |
| 16 | <b>43.4</b> | BR | Bayview-Edison Road                                                         | 1.6 mi        |
| 17 | 45.0        |    | Return to <b>Bay View State Park</b> .                                      |               |